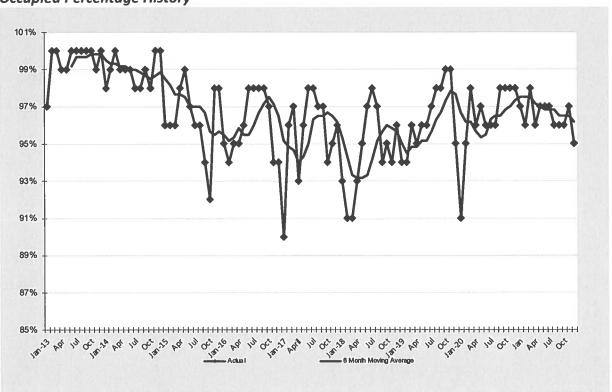

#### **Net Operating Income**

6 tub and tiles reglazed, 3 suites painted, many zone valves replaced and 2 copper lines repaired due to leaks, bad debt written off with 1 unit due to burst pipe and flooding earlier this year.

Assume 50% of this R&M is actually capital so add  $\sim$  \$120,000 to NOI for a total of  $\sim$  \$655,000 !

Mortgage "Principle" interest AND principal paydown!